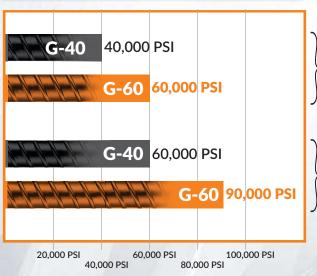

## **GRADE-60 VS GRADE-40**

# 50% More Strength

Yield Strength

Ultimate Strength

# **KNOW ABOUT YOUR STEEL**

Good quality steel being ductile in nature provides adequate strength to the building during an earthquake. Therefore while purchasing steel customer should ask the retailer/ company for Grade 60 steel.