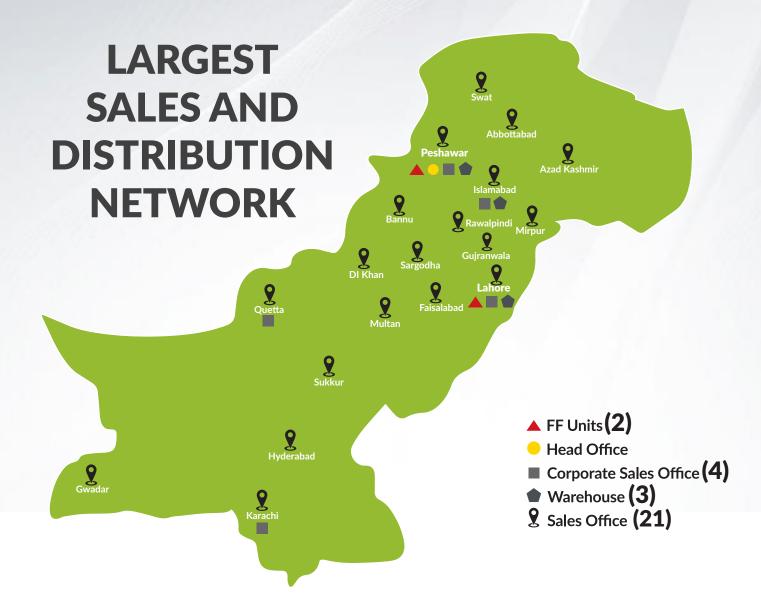

# **ABOUT US**

FF steel is the fastest growing steel manufacturer in Pakistan excelling in production of quality steel products since 1986. Currently the organization has two manufacturing plants one in Lahore and the other in Peshawar. Both the plants are purpose built with customized production equipment that allow improved production processes with optimal cost efficiencies. FF Steel now stands with the largest sales network across Pakistan along with the largest sales team.